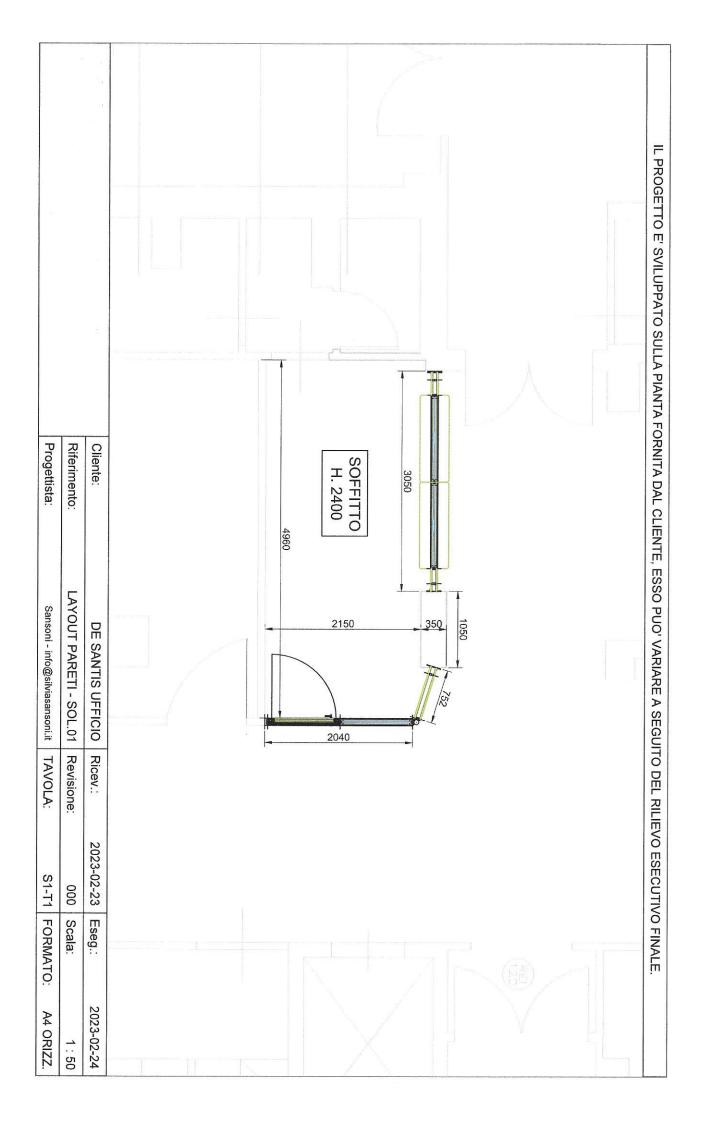

## Bancone Pronto soccorso

n.01 Bancone angolare come da disegno allegato completa di porta va e vieni dimensione Mobilio 214x214x108h finitura colore bianco struttura e piano alzatina e porta colore rovere chiaro. Passaggio previsto tra il muro e il mobilio 90 cm.