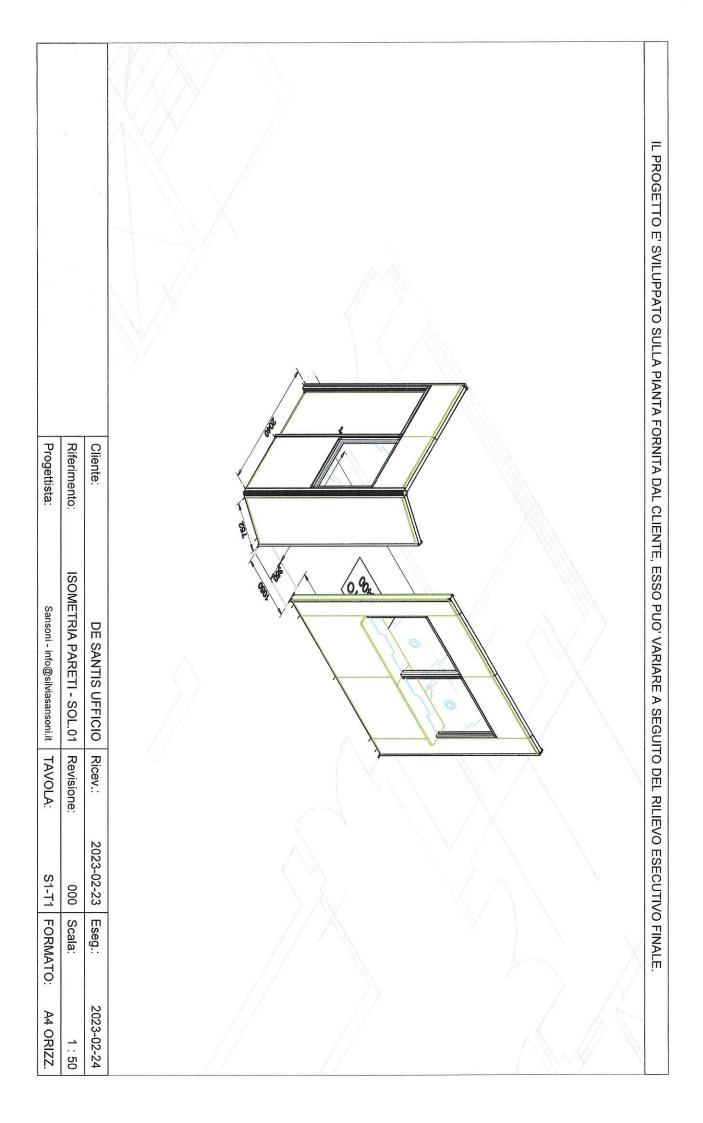

## Bancone Pronto soccorso

n.01 Bancone angolare come da disegno allegato completa di porta va e vieni dimensione Mobilio 214x214x108h finitura colore bianco struttura e piano alzatina e porta colore rovere chiaro. Passaggio previsto tra il muro e il mobilio 90 cm.